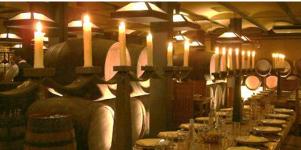

Located on the bottom floor of the building of the Restaurant Kais, the Restaurant Adega do Kais serves typical portuguese dishes, a kind of "Rodizio" where you can taste several variety of our gastronomy. Informal restaurant.

# **ADEGA DO KAIS**