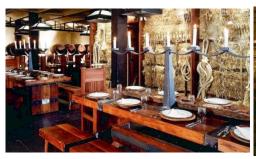

Located on the bottom floor of the building of the Restaurant Kais, the Restaurant Adega do Kais serves typical portuguese dishes, a kind of "Rodizio" where you can taste several variety of our gastronomy. Informal restaurant.

# **ADEGA DO KAIS**