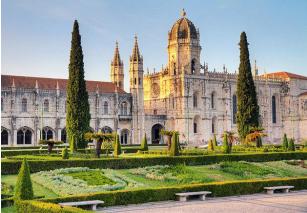

On for the historical quarter of Belém where you will find some of the most remarkable monuments from the 15th and 16th centuries. Brief stop at the Belém Tower - world heritage by UNESCO (Torre de Belém) and at the Monument to the Discoveries (Monumento das Descobertas), that celebrates the Portuguese who took part in the Discoveries. Brief stop also near the Hieronymites Monastery (Mosteiro dos Jerónimos). Classified by UNESCO as World Heritage, this monument is a masterpiece of the "Manueline" style. We will continue along to the restaurant for dinner.